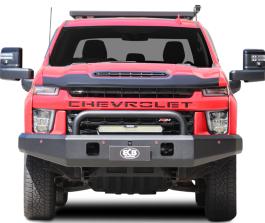

## **CHEVROLET SILVERADO 2500**

## **SINGLE HOOP WINCH BAR**

'Textura Black' Powder Coat Finish Shown

## PRODUCT SPECIFICATIONS

Distance added to vehicle: 275mm

Net weight added to vehicle: 42kg

Spotlight height allowance: 150mm

Spotlight width allowance: 770mm

Spotlight tab distance to vehicle: 85mm

Maximum Spotlight weight: 3.5kg

Material Specifications: 76mm x 4.75mm thick centre tube

Note: Available in the following finishes: Black ripple, textura black, silver hammertone, polished tube with black ripple channel, polished tube with textura black channel, polished tube with silver hammertone channel. Product not tested on 2024 models.