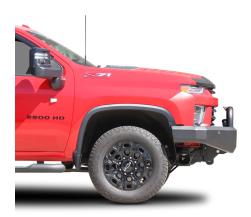

## **CHEVROLET SILVERADO 2500**

## **SINGLE HOOP WINCH BAR**

'Textura Black' Powder Coat Finish Shown

## PRODUCT SPECIFICATIONS

Distance added to vehicle: 275mm

Net weight added to vehicle: 42kg

Spotlight height allowance: 150mm

Spotlight width allowance: 770mm

Spotlight tab distance to vehicle: 85mm

Maximum Spotlight weight: 3.5kg

Material Specifications: 76mm x 4.75mm thick centre tube

Note: Available in the following finishes: Black ripple, textura black, silver hammertone, polished tube with black ripple channel, polished tube with textura black channel, polished tube with silver hammertone channel. Product not tested on 2024 models.