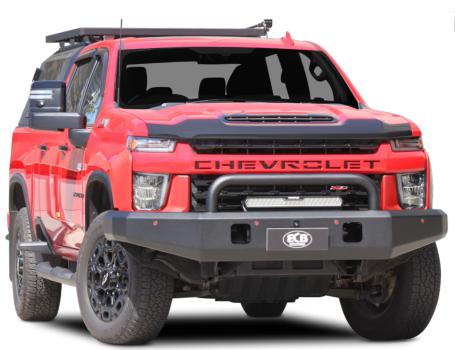

## **CHEVROLET SILVERADO 2500**

## **SINGLE HOOP WINCH BAR**

'Textura Black' Powder Coat Finish Shown

## PRODUCT SPECIFICATIONS

Distance added to vehicle: 275mm

Net weight added to vehicle: 42kg

Spotlight height allowance: 150mm

Spotlight width allowance: 770mm

Spotlight tab distance to vehicle: 85mm

Maximum Spotlight weight: 3.5kg

Material Specifications: 76mm x 4.75mm thick centre tube

Note: Available in the following finishes: Black ripple, textura black, silver hammertone, polished tube with black ripple channel, polished tube with textura black channel, polished tube with silver hammertone channel. Product not tested on 2024 models.